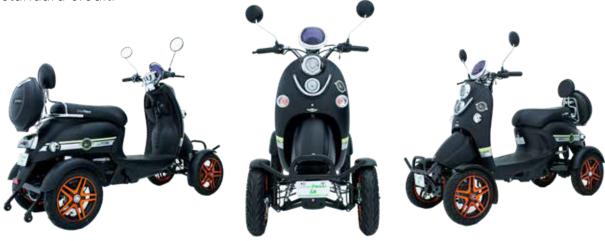

## **Electric Mobility Scooter Unique4**

£1,790 With Vat Relief

Our Retro Unique 4 model is a class 3 mobility scooter. It can be driven both on roads and pavements and you do not need a driving licence, insurance or pay road tax. Green Power scooters are both road and footpath legal. The Retro Unique 4 scooter is an affordable long range scooter, capable of reaching high speeds and traveling up to 45 miles on a single charge. Its performance benefits includes a 500W electric motor with climbing capacity of up to 15 degrees, parking brakes, dual hand brakes, headlights, tail lights and turn signals, strong front and rear suspension and a keyless start.

Below standard credit.

Suspension ®

**Wheel size** 3.00-10"

((•)) Alarm Yes Remote
Yes

A Max User Wheight 37 St

Adjustable Seat

For Purchase and more info contact us

Monday - Friday | 8:00am - 4:00pm