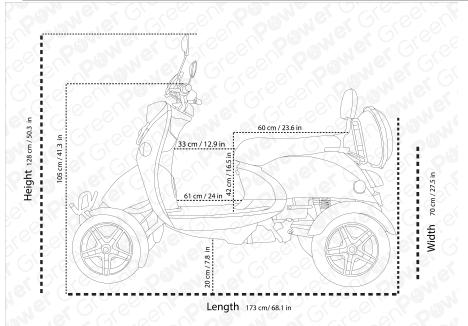

## **Electric Mobility Scooter Unique4**

£1,790 With Vat Relief

Our Retro Unique 4 model is a class 3 mobility scooter. It can be driven both on roads and pavements and you do not need a driving licence, insurance or pay road tax. Green Power scooters are both road and footpath legal. The Retro Unique 4 scooter is an affordable long range scooter, capable of reaching high speeds and traveling up to 45 miles on a single charge. Its performance benefits includes a 500W electric motor with climbing capacity of up to 15 degrees, parking brakes, dual hand brakes, headlights, tail lights and turn signals, strong front and rear suspension and a keyless start.